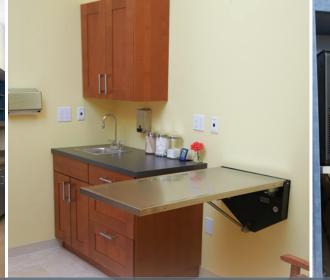

## ASPAGE FOR EVERYTHING FOR YOUR SPACE.

Custom cabinetry from ILS is designed with intention to help your practice function optimally.

## MORE OO OTHAN OO LAMINATE CHOICES.

That's almost one for each way ILS Cabinets make your practice more productive.

ILS designs and builds custom cabinetry that combines elegance and beauty with multiple storage solutions for ancillary equipment and delivery systems in the treatment room.

## **FEATURES:**

- · Complete custom designs to meet your unique needs
- · Lifetime warranty on all hardware and hinges
- · Five-year warranty on cabinets
- Metal leveling feet
- Soft-close doors and drawers with 3-millimeter PVC edging
- Metabox<sup>™</sup> steel epoxy-coated drawers and tracks

- · More than 800 laminate choices
- · Many solid surface options available
- Sub-bases made of StarBoard® that won't rust, swell, rot or warp
- · All plumbing fixtures and wastebaskets included
- All laminate countertops are constructed using waterproof wood under laminate