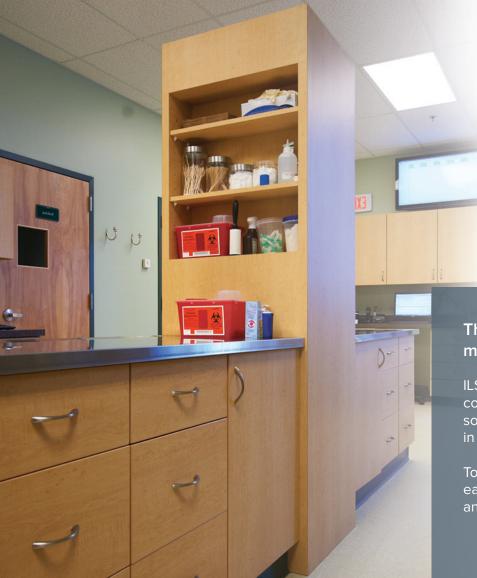

## ASPAGE FOR EVERYTHING FOR YOUR SPACE.

Custom cabinetry from ILS is designed with intention to help your practice function optimally.

## MORE OO OTHAN OO LAMINATE CHOICES.

That's almost one for each way ILS Cabinets make your practice more productive.

ILS designs and builds custom cabinetry that combines elegance and beauty with multiple storage solutions for ancillary equipment and delivery systems in the treatment room.

## **FEATURES:**

- · Complete custom designs to meet your unique needs
- · Lifetime warranty on all hardware and hinges
- · Five-year warranty on cabinets
- Metal leveling feet
- Soft-close doors and drawers with 3-millimeter PVC edging
- Metabox<sup>™</sup> steel epoxy-coated drawers and tracks

- · More than 800 laminate choices
- · Many solid surface options available
- Sub-bases made of StarBoard® that won't rust, swell, rot or warp
- · All plumbing fixtures and wastebaskets included
- All laminate countertops are constructed using waterproof wood under laminate